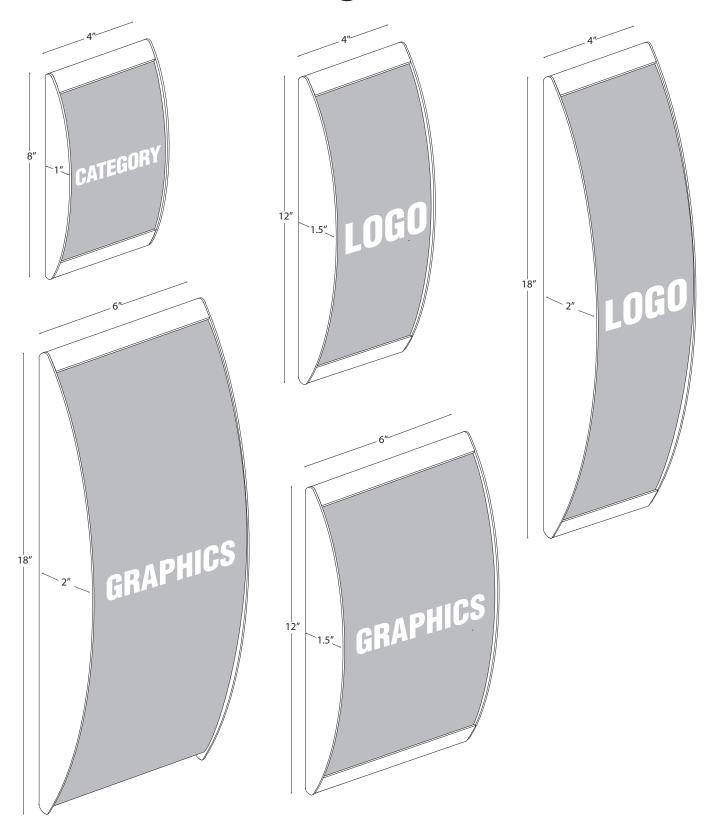

# End Cap Wayfinding Sign System with Flush Mount Crescent Sign

#### Flush Mount Crescent Sign System