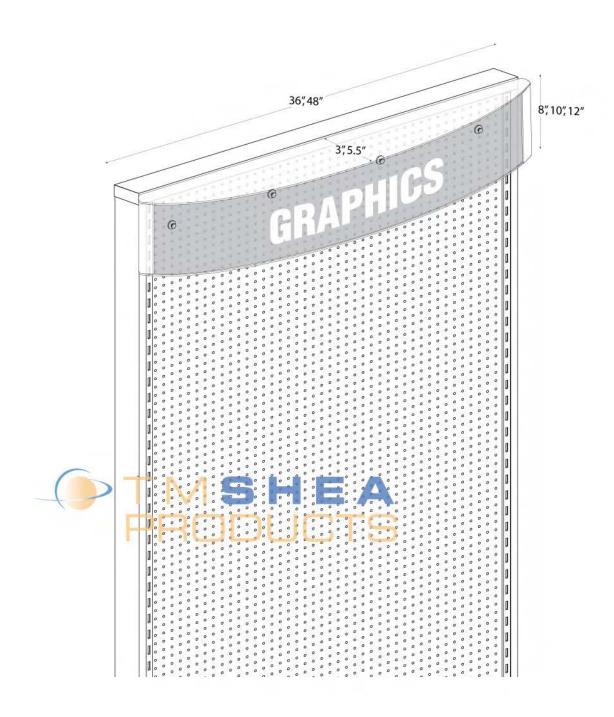

### **End Cap Plastic Crescent Sign Sizes**

#### Flush Mount Crescent Sign System